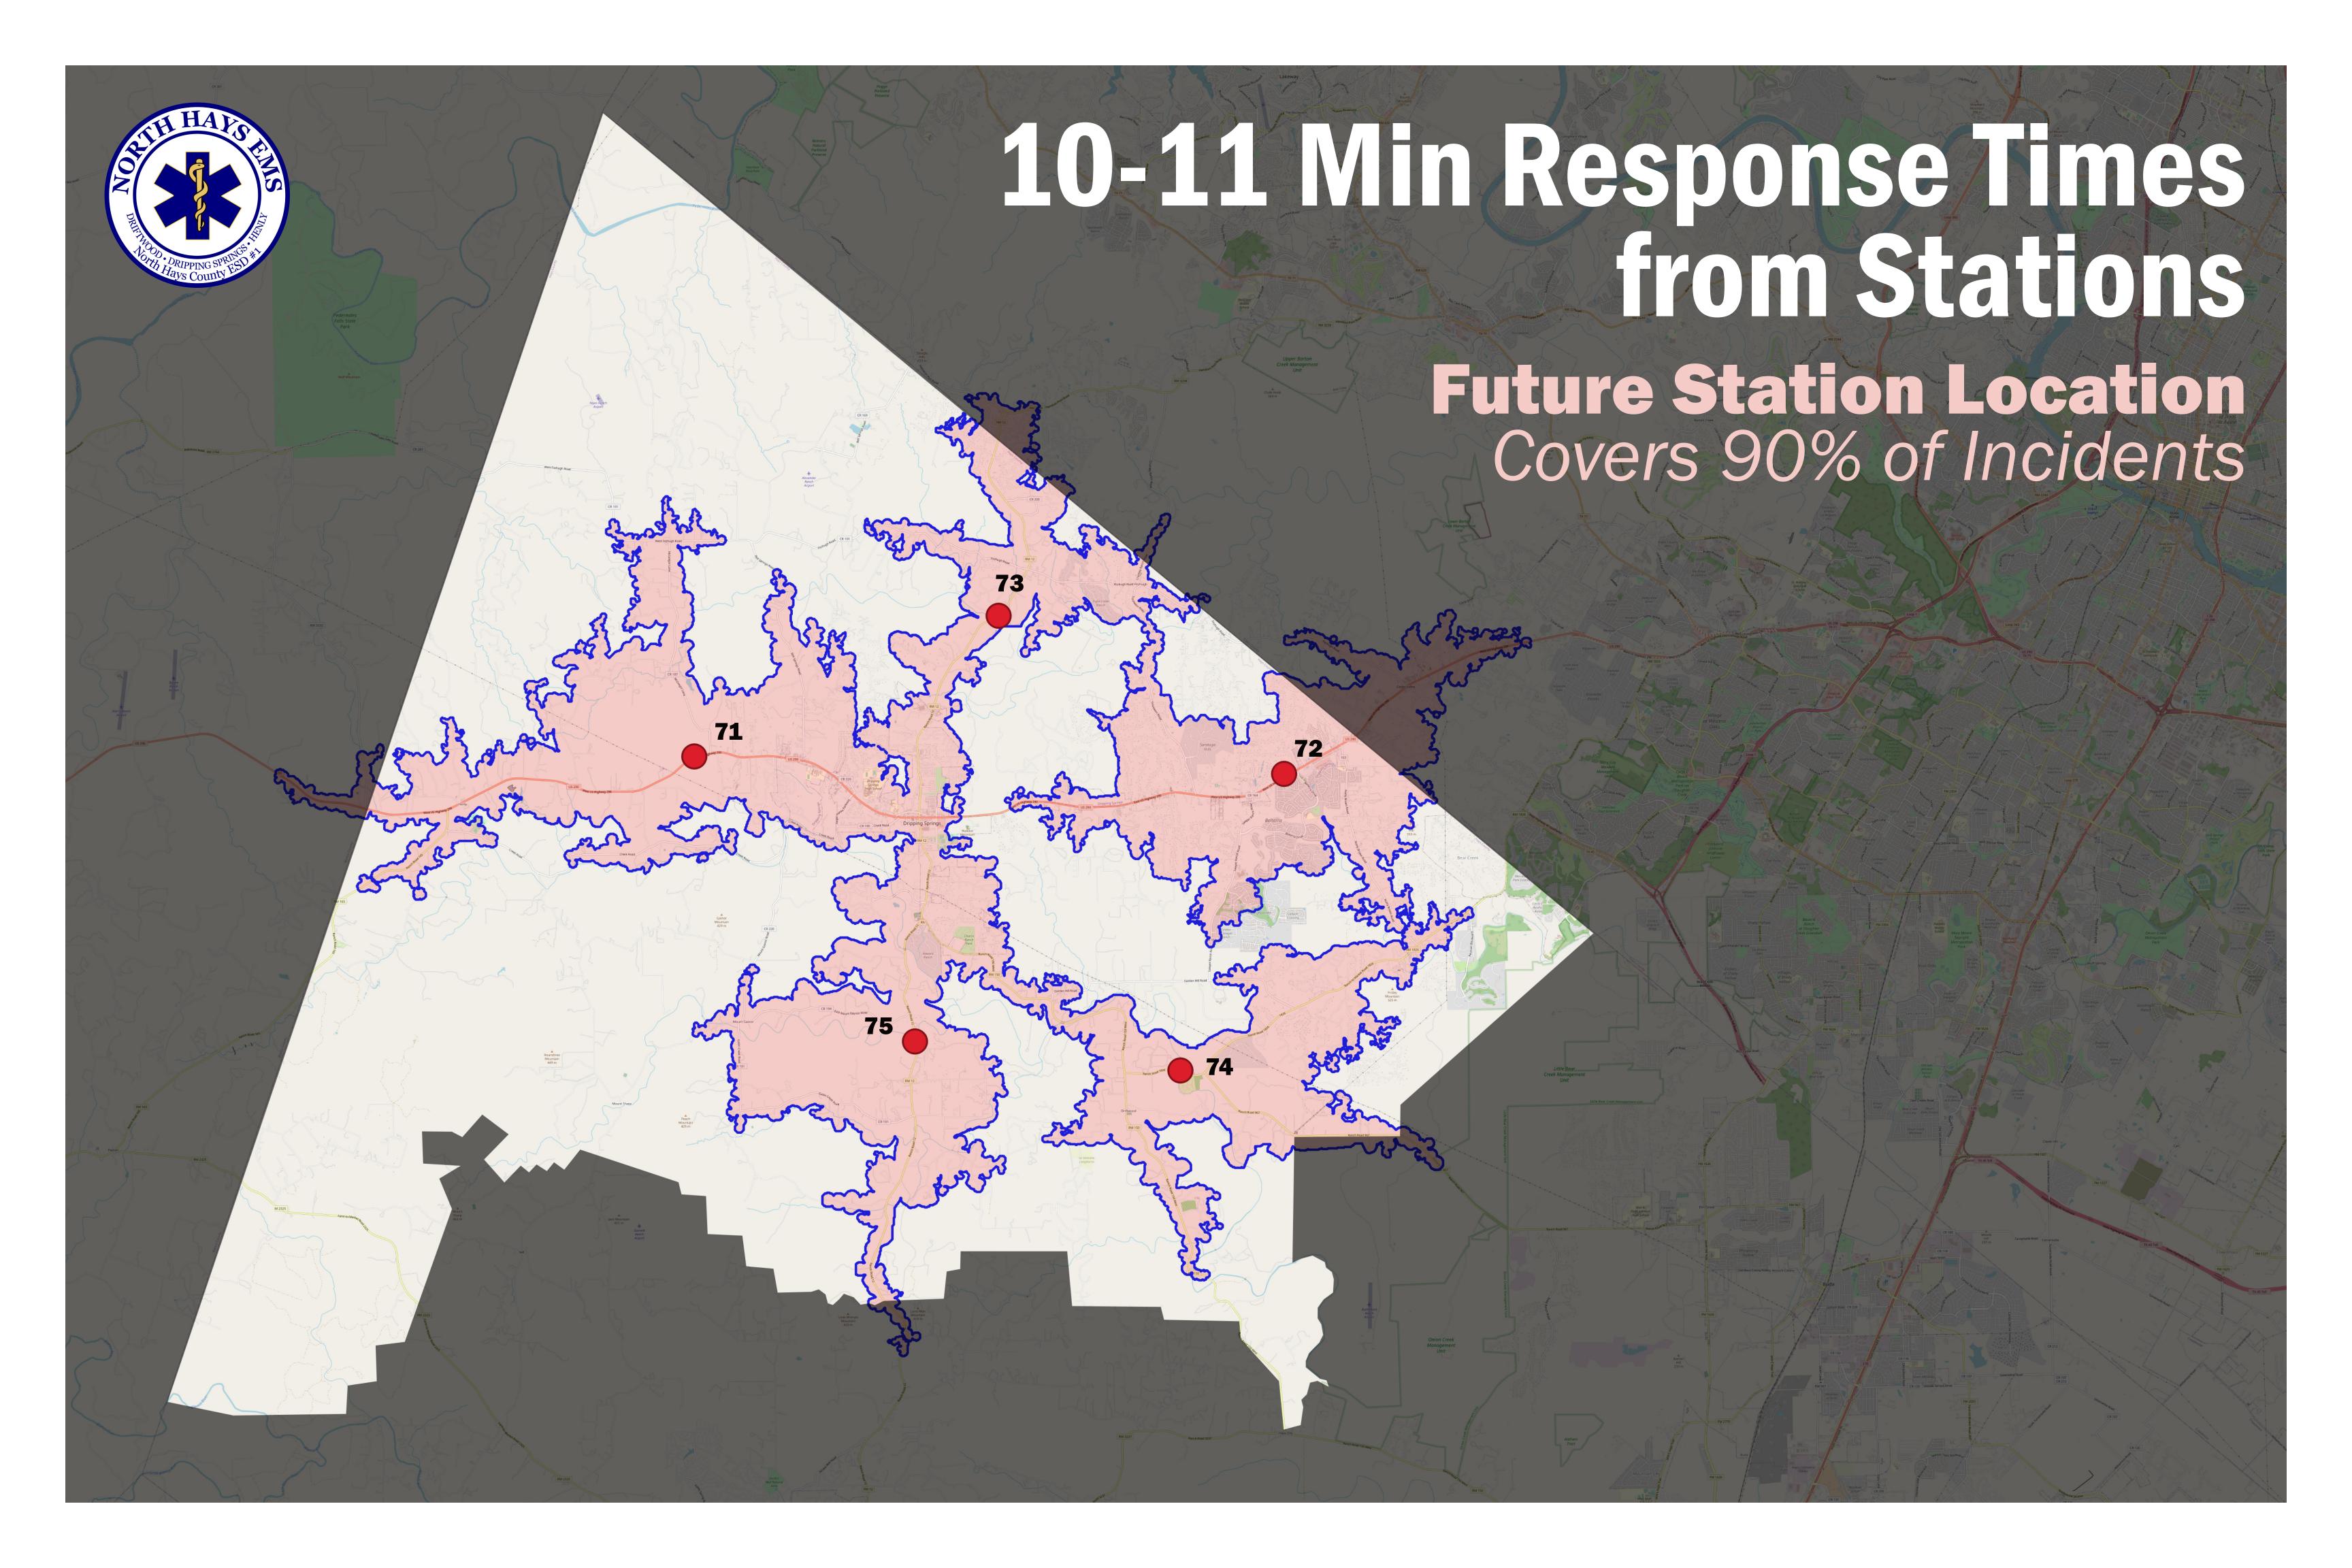

## EMS TAXING ENTITIES HAYS-TRAVIS-COMAL COUNTIES

| DISTRICT                                        | CURRENT TAX RATE         |
|-------------------------------------------------|--------------------------|
| Pedernales EMS (Travis County ESD 16)           | \$0.0740/\$100 valuation |
| Bulverde Spring Branch EMS (Comal County ESD 1) | \$0.0707/\$100 valuation |
| Buda EMS (Hays County ESD 2)                    | \$0.0674/\$100 Valuation |
| Wimberly EMS (Hays County ESD 7)                | \$0.0620/\$100 Valuation |
| Canyon Lake EMS (Comal County ESD 2)            | \$0.0616/\$100 Valuation |
| Austin-Travis County EMS                        | \$0.0534/\$100 Valuation |
| Kyle EMS (Hays County ESD 9)                    | \$0.0505/\$100 Valuation |
| North Hays EMS (North Hays Count