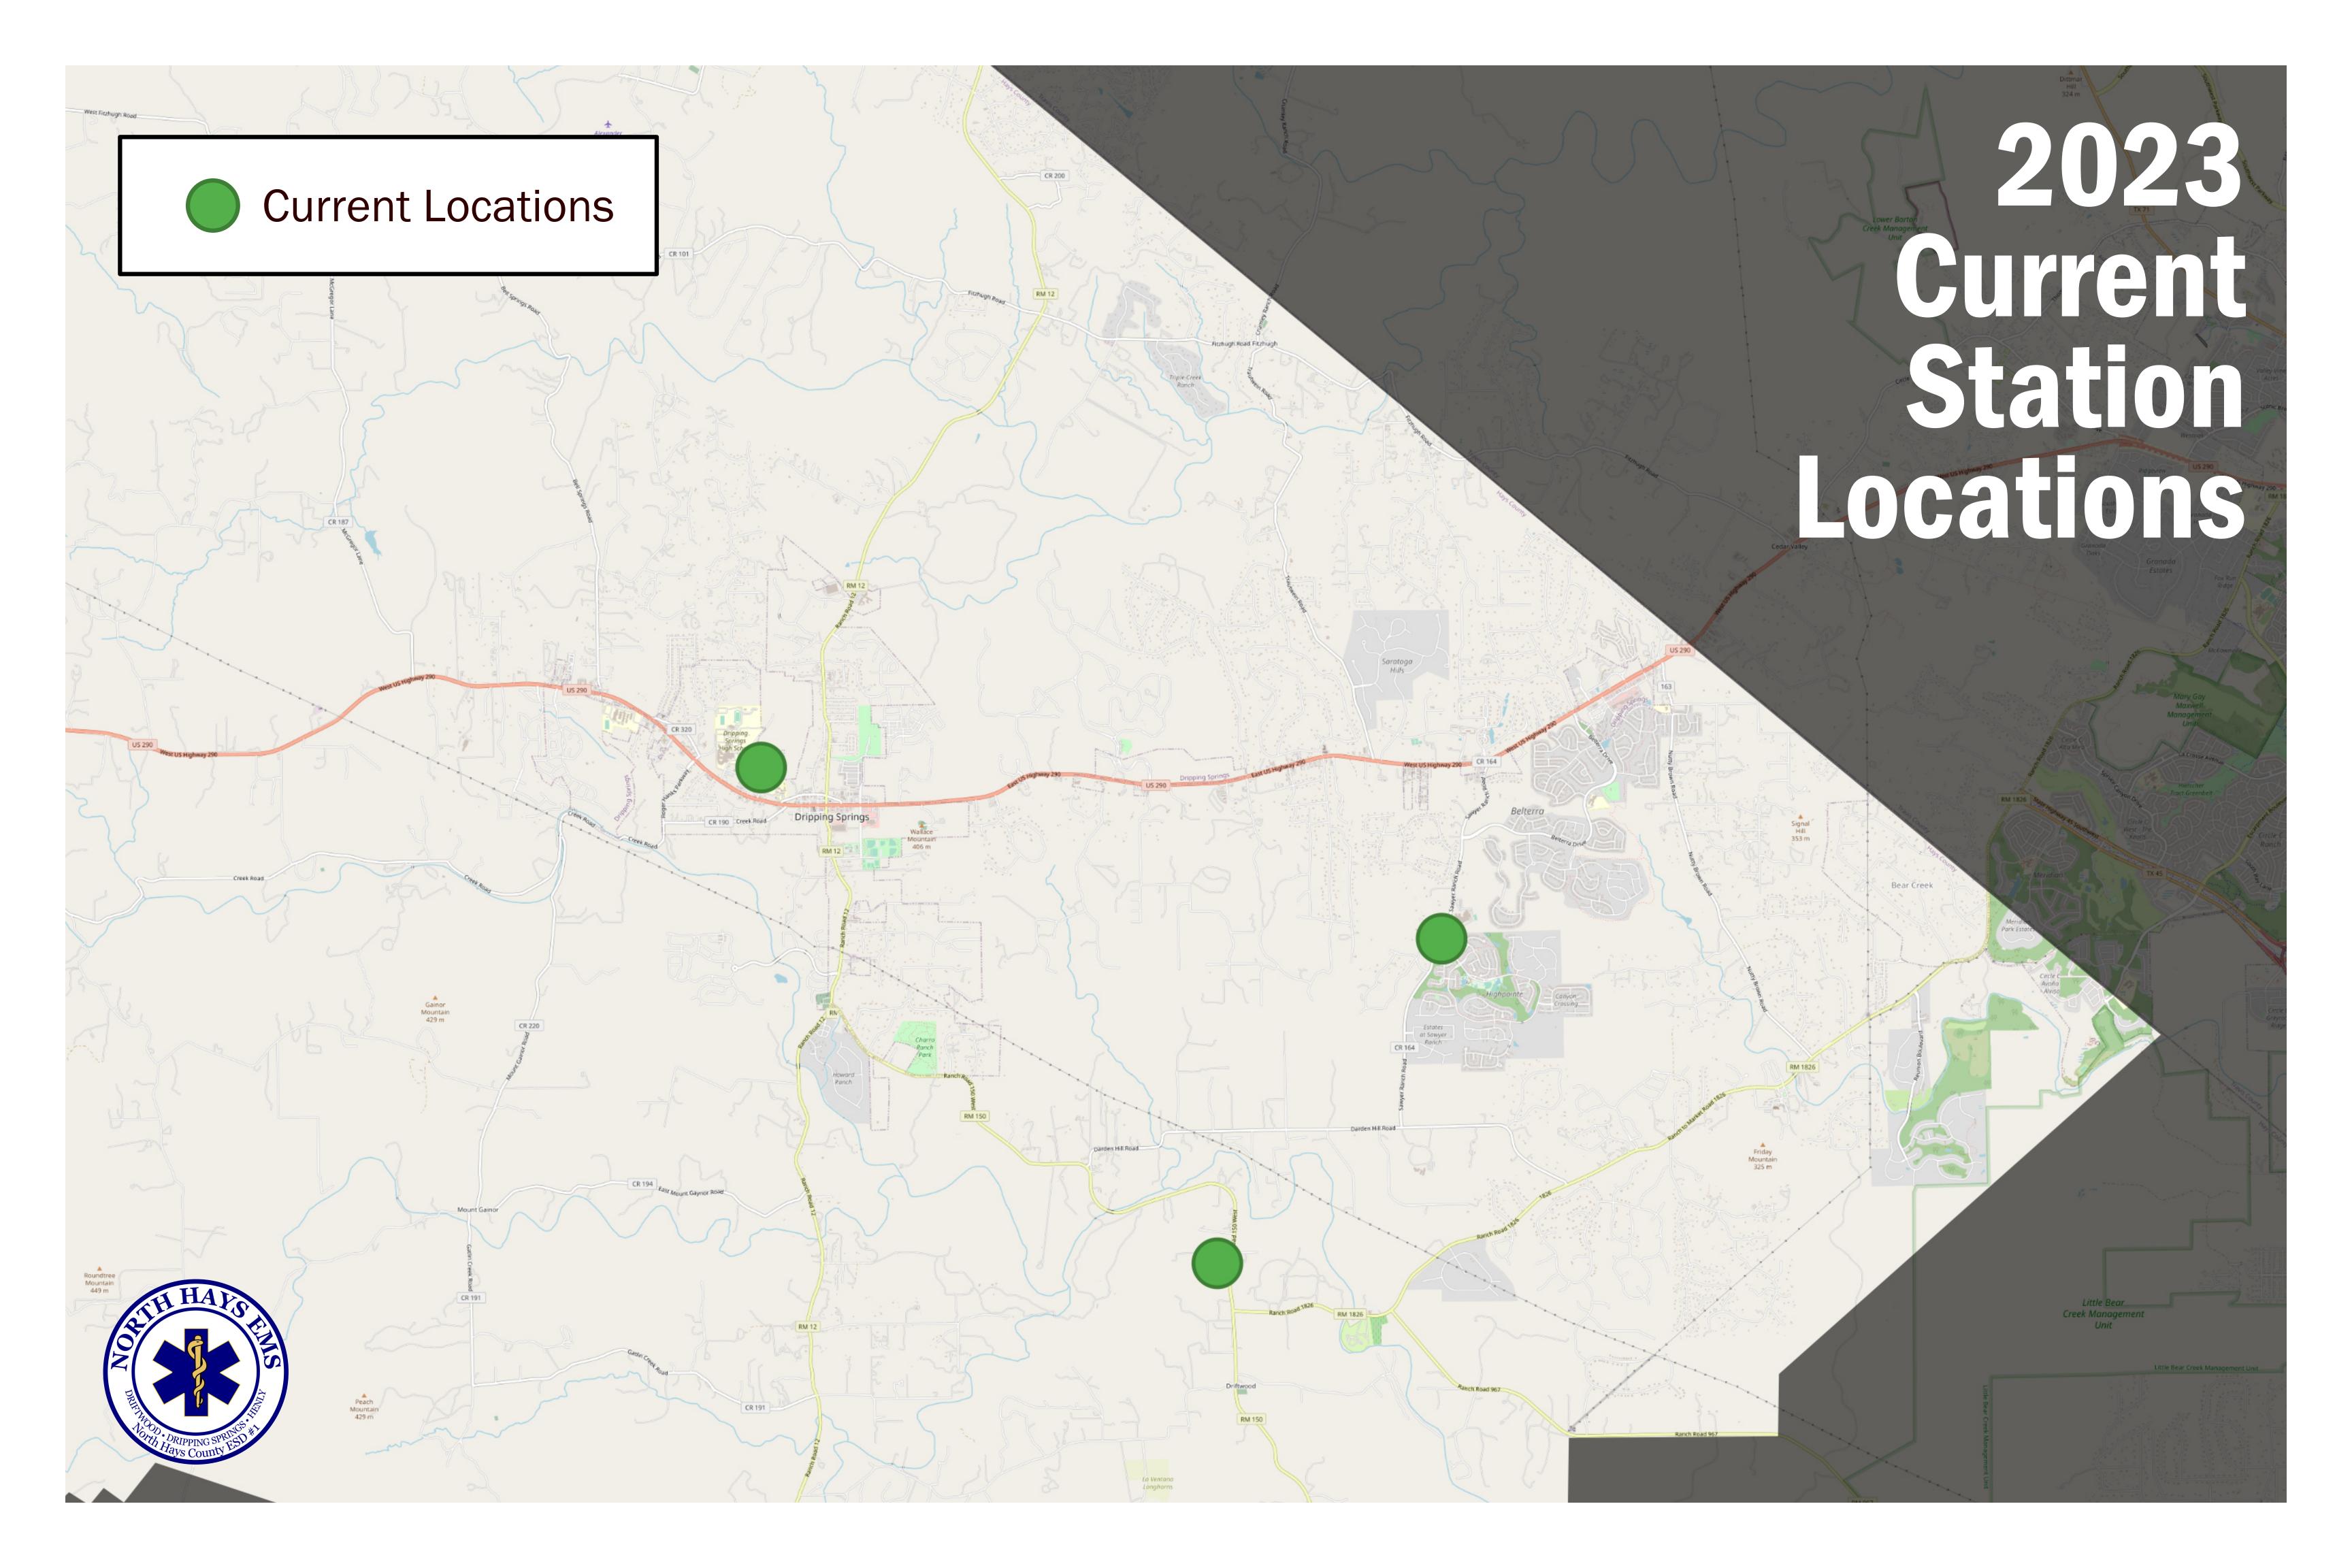

## EMS TAXING ENTITIES HAYS-TRAVIS-COMAL COUNTIES

| DISTRICT                                        | CURRENT TAX RATE         |
|-------------------------------------------------|--------------------------|
| Pedernales EMS (Travis County ESD 16)           | \$0.0740/\$100 valuation |
| Bulverde Spring Branch EMS (Comal County ESD 1) | \$0.0707/\$100 valuation |
| Buda EMS (Hays County ESD 2)                    | \$0.0674/\$100 Valuation |
| Wimberly EMS (Hays County ESD 7)                | \$0.0620/\$100 Valuation |
| Canyon Lake EMS (Comal County ESD 2)            | \$0.0616/\$100 Valuation |
| Austin-Travis County EMS                        | \$0.0534/\$100 Valuation |
| Kyle EMS (Hays County ESD 9)                    | \$0.0505/\$100 Valuation |
| North Hays EMS (North Hays