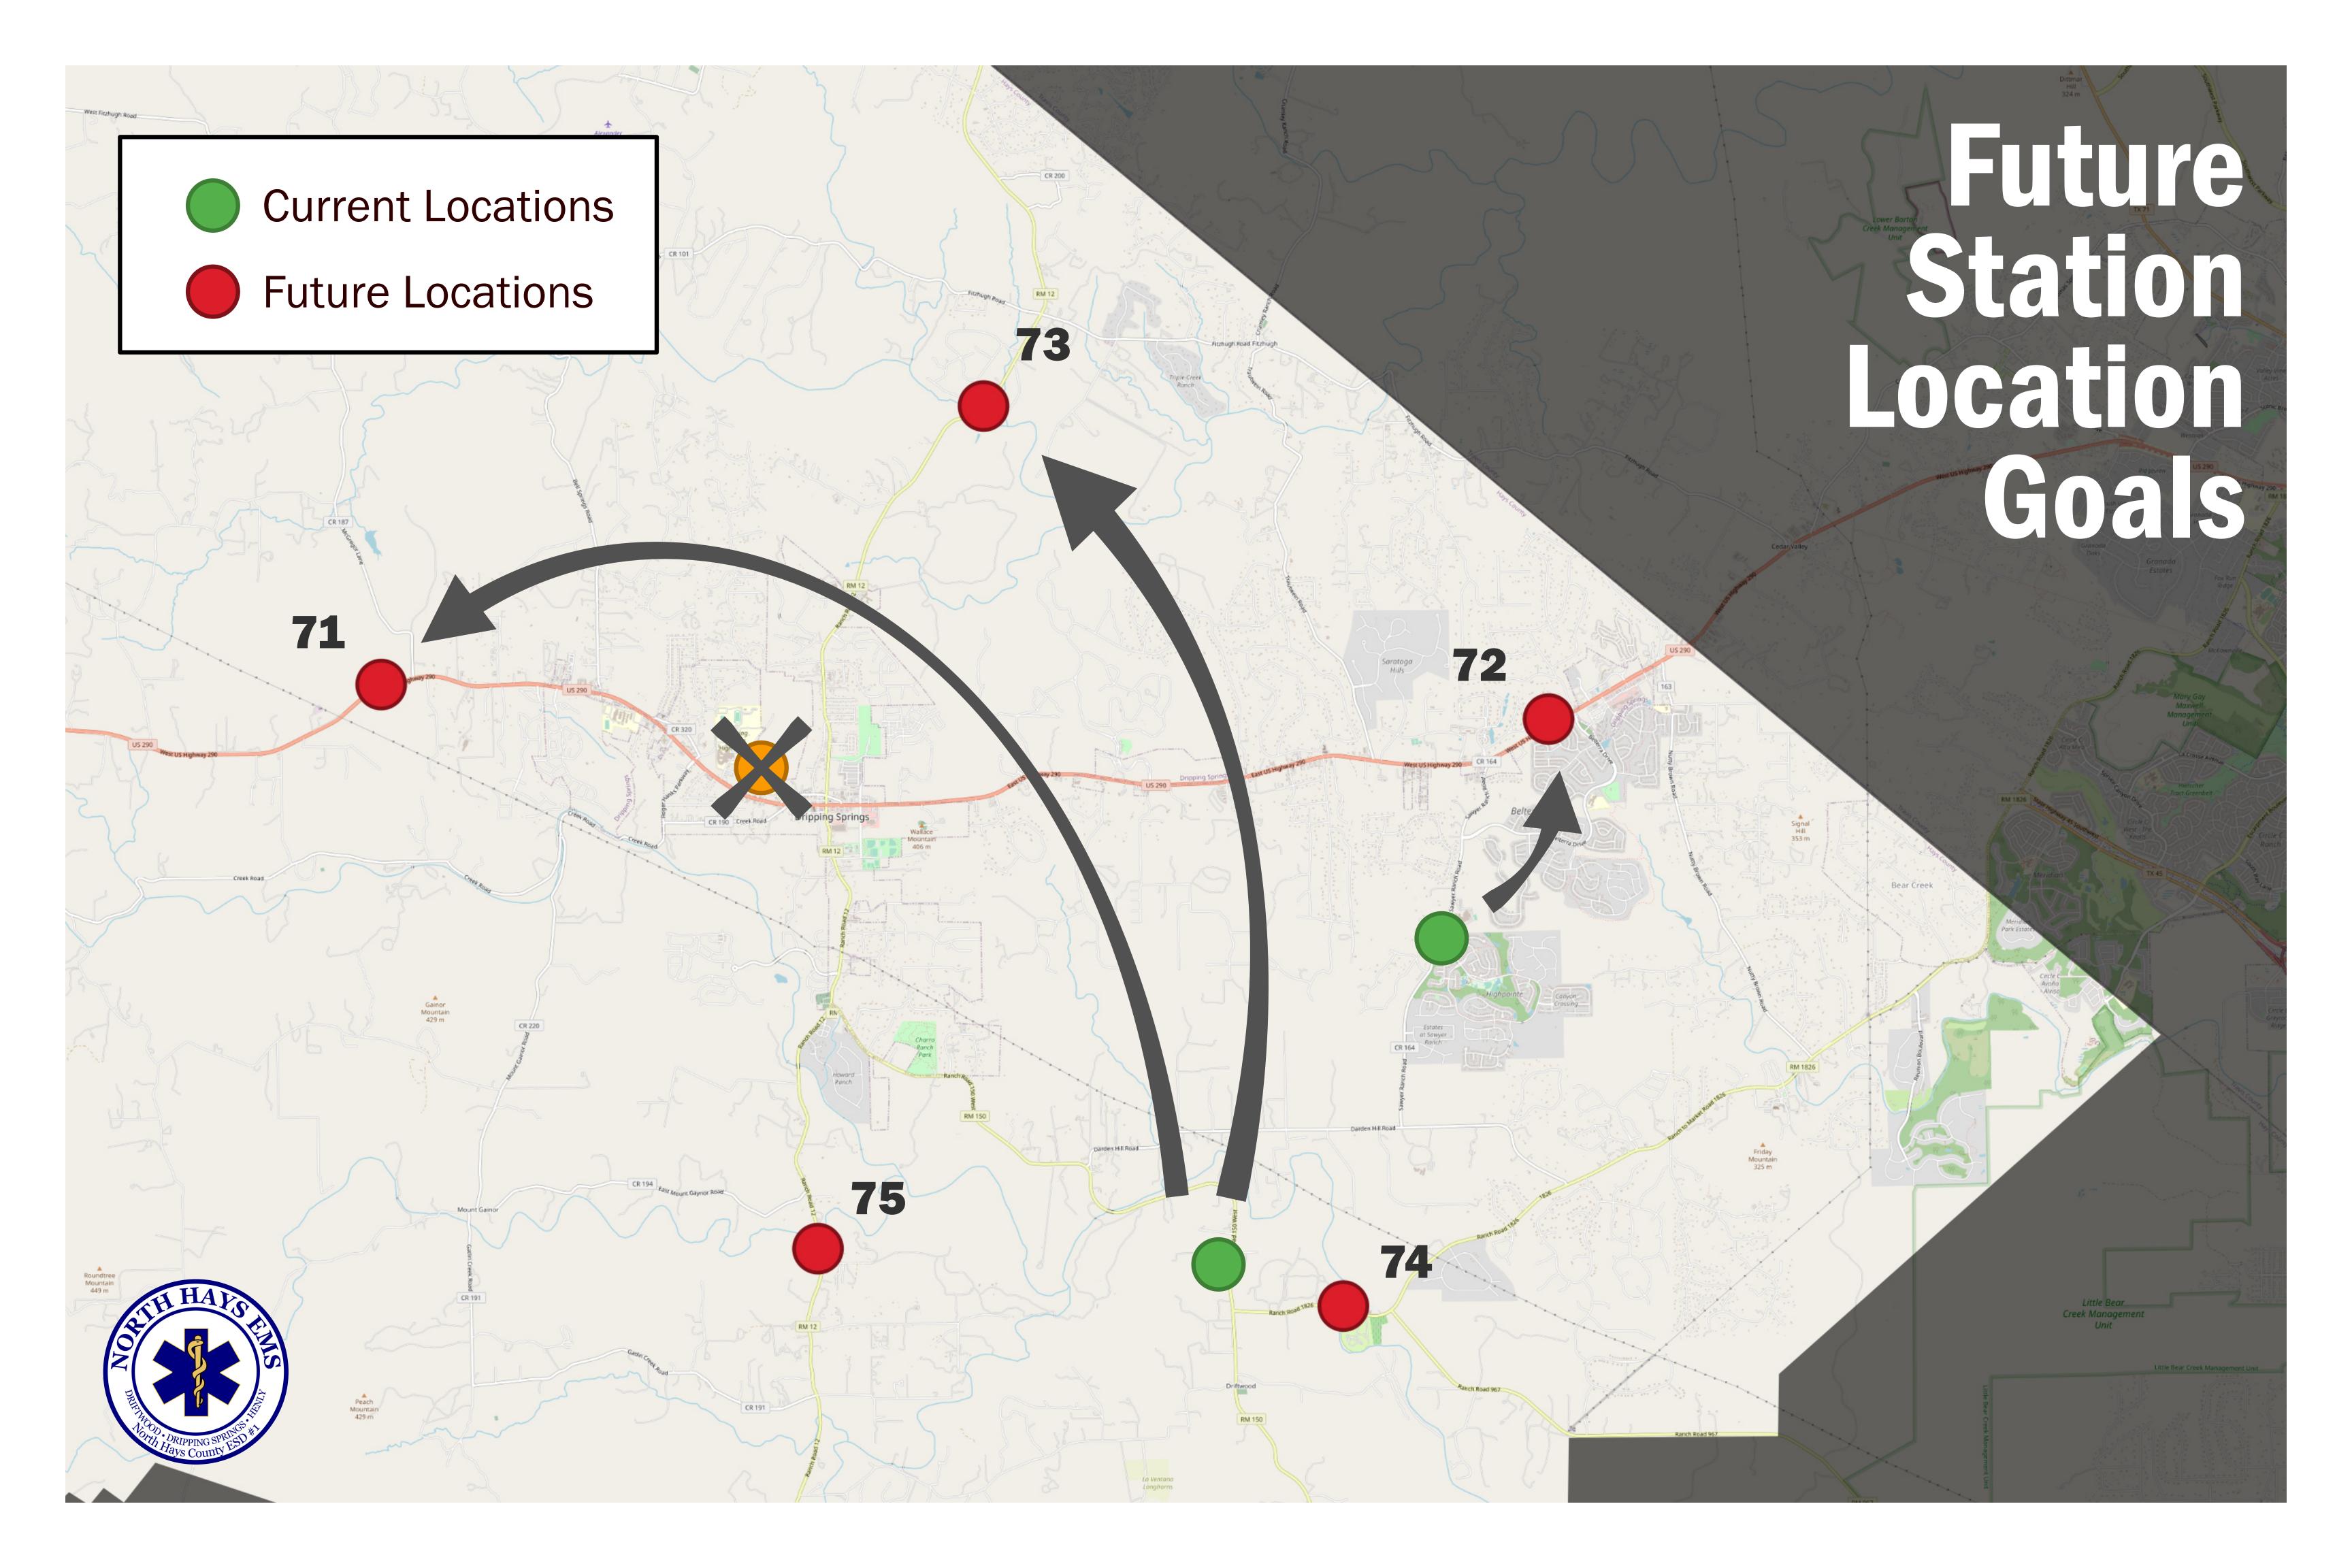

## EMS TAXING ENTITIES HAYS-TRAVIS-COMAL COUNTIES

| DISTRICT                                        | CURRENT TAX RATE         |
|-------------------------------------------------|--------------------------|
| Pedernales EMS (Travis County ESD 16)           | \$0.0740/\$100 valuation |
| Bulverde Spring Branch EMS (Comal County ESD 1) | \$0.0707/\$100 valuation |
| Buda EMS (Hays County ESD 2)                    | \$0.0674/\$100 Valuation |
| Wimberly EMS (Hays County ESD 7)                | \$0.0620/\$100 Valuation |
| Canyon Lake EMS (Comal County ESD 2)            | \$0.0616/\$100 Valuation |
| Austin-Travis County EMS                        | \$0.0534/\$100 Valuation |
| Kyle EMS (Hays County ESD 9)                    | \$0.0505/\$100 Valuation |
| North Hays EMS (North Hays C