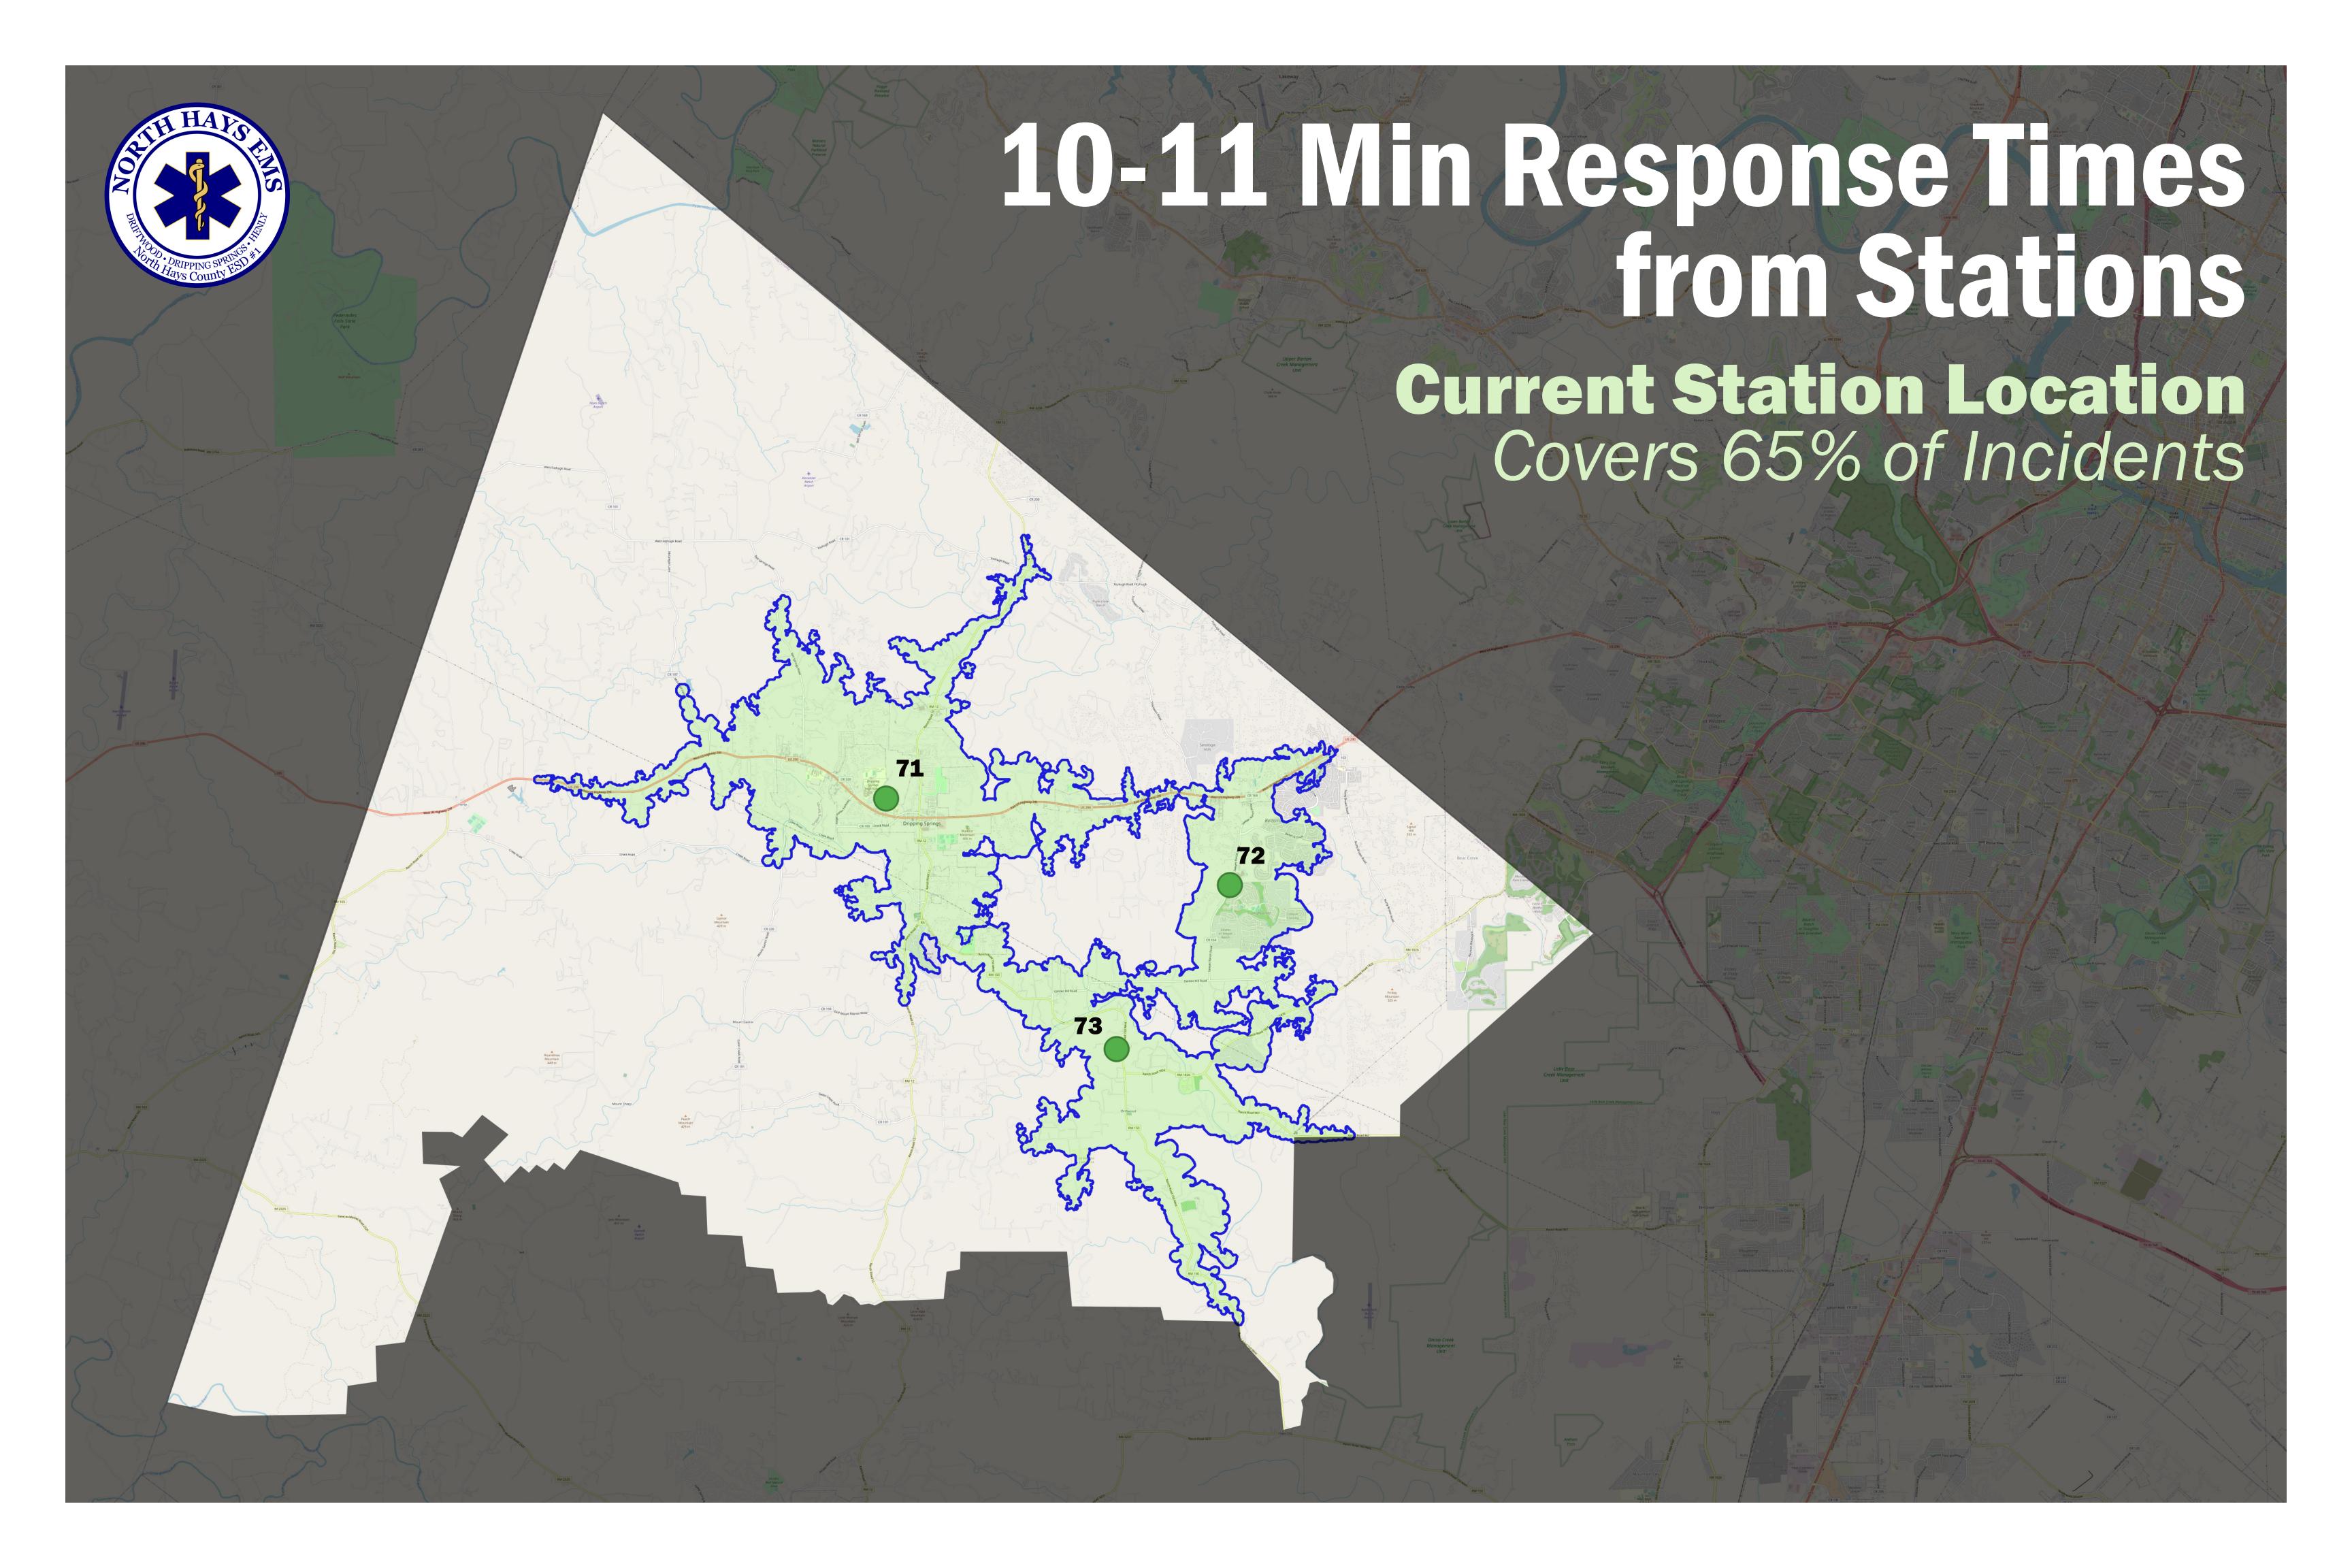

## EMS TAXING ENTITIES HAYS-TRAVIS-COMAL COUNTIES

| DISTRICT                                        | CURRENT TAX RATE         |
|-------------------------------------------------|--------------------------|
| Pedernales EMS (Travis County ESD 16)           | \$0.0740/\$100 valuation |
| Bulverde Spring Branch EMS (Comal County ESD 1) | \$0.0707/\$100 valuation |
| Buda EMS (Hays County ESD 2)                    | \$0.0674/\$100 Valuation |
| Wimberly EMS (Hays County ESD 7)                | \$0.0620/\$100 Valuation |
| Canyon Lake EMS (Comal County ESD 2)            | \$0.0616/\$100 Valuation |
| Austin-Travis County EMS                        | \$0.0534/\$100 Valuation |
| Kyle EMS (Hays County ESD 9)                    | \$0.0505/\$100 Valuation |
| North Hays EMS (North Hays Cou