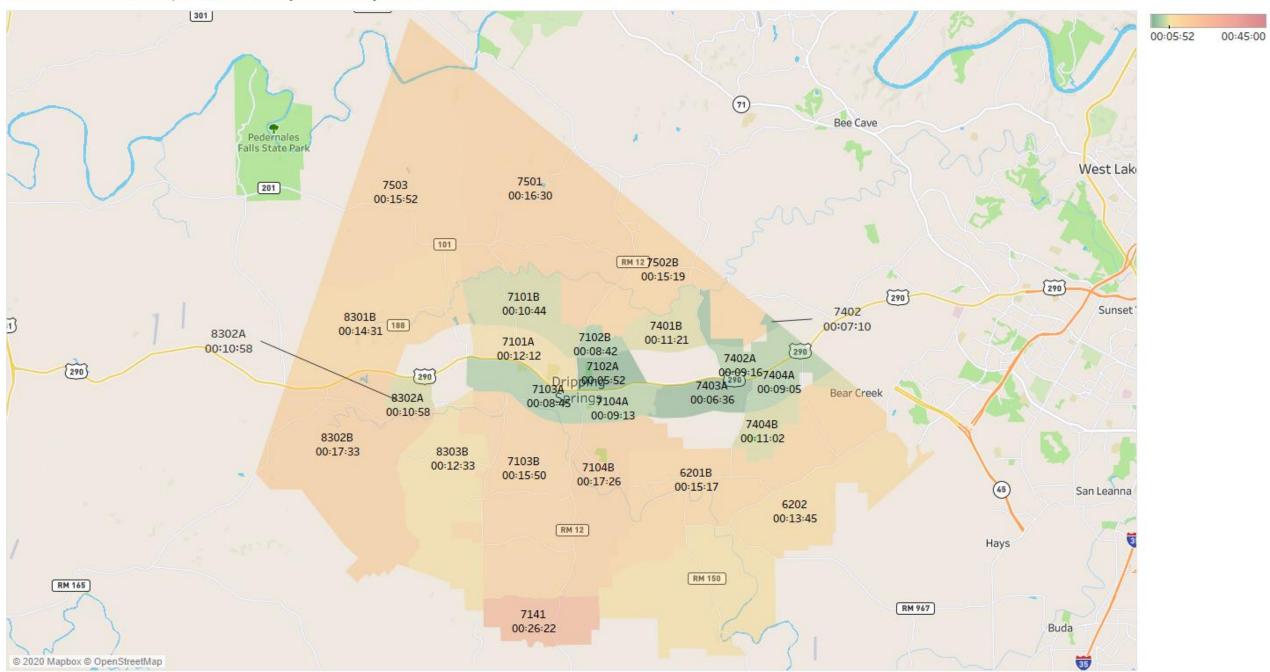

## North Hays County ESD #1 Board Report June 16th, 2020

- 1. Summary Page
  - a. Responses in ESD #1 by Unit
    - i. Total Responses
    - ii. Transports
    - iii. Average Response Time
    - iv. Median Response Time
    - v. 90th Percentile Response Time
  - b. Zone A & Zone B
    - i. Call Volume
    - ii. Average Response Time
    - iii. 90th Percentile Response Time
  - c. Responses Outside of ESD #1
- 2. Level Zero Report
  - a. Total Level Zeros
  - b. Average Length of Level Zero
- 3. 3 Year Historical Response Times
- 4. Delayed Responses
- 5. Monthly Response Maps Zone A & Zone B
- 6. Response Zone Heat Maps

Map based on Longitude (generated) and Latitude (generated). Color shows sum of Number of Records. The marks are labeled by Box Number and sum of Number of Records.

Map based on Longitude (generated) and Latitude (generated). Color shows percentile of Response. The marks are labeled by Box Number and percentile of Response.