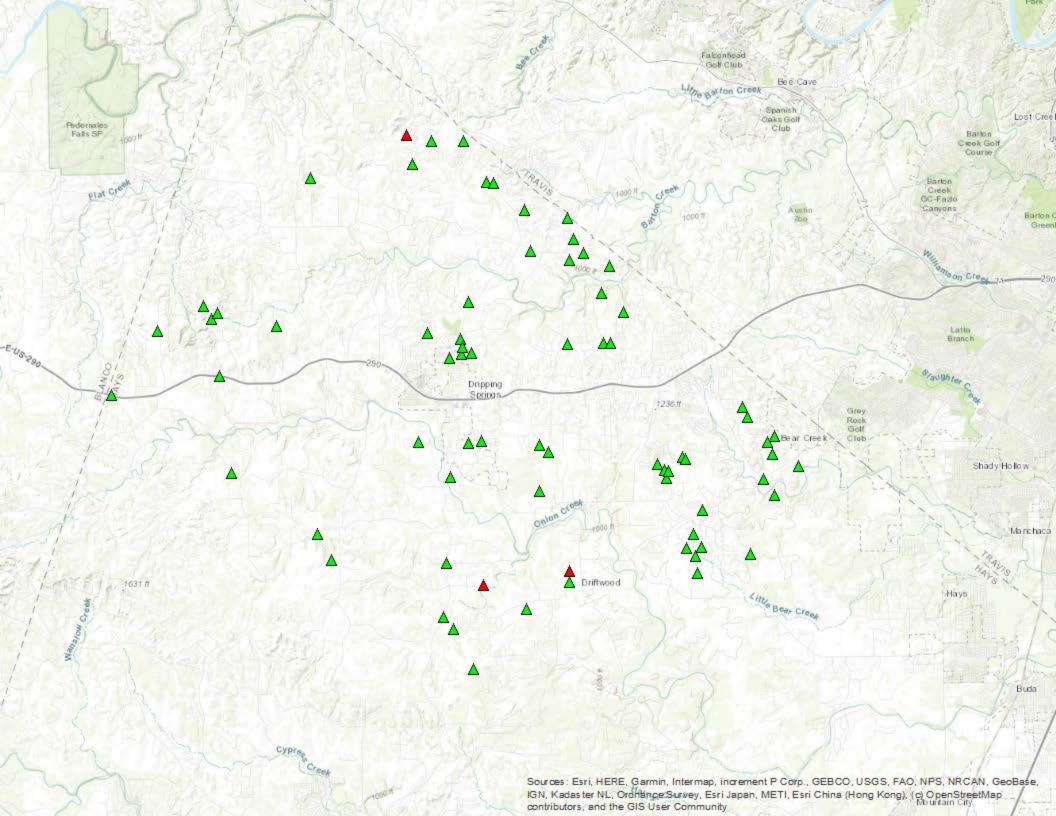

## North Hays County ESD #1 Board Report June 16th, 2020

- 1. Summary Page
  - a. Responses in ESD #1 by Unit
    - i. Total Responses
    - ii. Transports
    - iii. Average Response Time
    - iv. Median Response Time
    - v. 90th Percentile Response Time
  - b. Zone A & Zone B
    - i. Call Volume
    - ii. Average Response Time
    - iii. 90th Percentile Response Time
  - c. Responses Outside of ESD #1
- 2. Level Zero Report
  - a. Total Level Zeros
  - b. Average Length of Level Zero
- 3. 3 Year Historical Response Times
- 4. Delayed Responses
- 5. Monthly Response Maps Zone A & Zone B
- 6. Response Zone Heat Maps