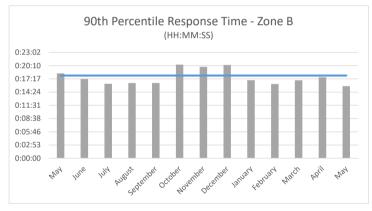

|                                              |          | May      |          | April    |          | March    |          |
|----------------------------------------------|----------|----------|----------|----------|----------|----------|----------|
|                                              |          | Total    | 165      | Total    | 149      | Total    | 168      |
| Number of Calls per Unit                     |          | M71      | 61       | M71      | 41       | M71      | 49       |
|                                              |          | M72      | 66       | M72      | 69       | M72      | 79       |
|                                              |          | M73      | 37       | M73      | 38       | M73      | 39       |
|                                              |          | Backfill | 1        | Backfill | 1        | Backfill | 1        |
|                                              |          | Total    | 87       | Total    | 74       | Total    | 99       |
| Number of Patient Transports                 |          | M71      | 36       | M71      | 23       | M71      | 26       |
|                                              |          | M72      | 34       | M72      | 32       | M72      | 50       |
|                                              |          | M73      | 16       | M73      | 18       | M73      | 22       |
|                                              |          | Backfill | 1        | Backfill | 1        | Backfill | 1        |
| Average Response Times<br>(HH:MM:SS)         |          | Overall  | 00:08:22 | Overall  | 00:08:49 | Overall  | 00:08:21 |
|                                              |          | M71      | 00:08:47 | M71      | 00:10:48 | M71      | 00:08:26 |
|                                              |          | M72      | 00:08:13 | M72      | 00:07:56 | M72      | 00:08:17 |
|                                              |          | M73      | 00:08:05 | M73      | 00:08:21 | M73      | 00:08:07 |
|                                              |          | Backfill | 00:05:14 | Backfill | 00:04:11 | Backfill | 00:18:45 |
| Median Response Times<br>(HH:MM:SS)          |          | Overall  | 00:07:34 | Overall  | 00:07:32 | Overall  | 00:07:07 |
|                                              |          | M71      | 00:07:34 | M71      | 00:10:40 | M71      | 00:05:58 |
|                                              |          | M72      | 00:07:26 | M72      | 00:07:04 | M72      | 00:07:23 |
|                                              |          | M73      | 00:07:41 | M73      | 00:07:29 | M73      | 00:07:01 |
|                                              |          | Backfill | 00:05:14 | Backfill | 00:04:11 | Backfill | 00:18:45 |
| 90th Percentile Response Times<br>(HH:MM:SS) |          | Overall  | 00:14:24 | Overall  | 00:15:51 | Overall  | 00:14:47 |
|                                              |          | M71      | 00:16:25 | M71      | 00:17:45 | M71      | 00:16:53 |
|                                              |          | M72      | 00:13:13 | M72      | 00:12:39 | M72      | 00:13:14 |
|                                              |          | M73      | 00:12:59 | M73      | 00:17:03 | M73      | 00:12:32 |
|                                              |          | Backfill | 00:05:14 | Backfill | 00:04:11 | Backfill | 00:18:45 |
| Zone A Call Volume                           |          | 74       |          | 69       |          | 84       |          |
| Zone A Average                               |          | 0:05:50  |          | 0:06:24  |          | 0:05:50  |          |
| Zone A 90th Percentile                       | 00:09:30 | 0:09:28  |          | 0:10:38  |          | 0:08:52  |          |
| Zone B Call Volume                           |          | 76       |          | 69       |          | 72       |          |
|                                              |          | 0:10:59  |          | 0:11:14  |          | 0:11:10  |          |
| Zone B Average                               |          | 0.1      |          |          |          |          |          |
|                                              | 00:18:00 |          | 5:42     |          | 7:37     |          | 6:58     |

## NHC ESD #1 Primary Coverage Area Level Zero Data May 1st, 2019 to May 31st, 2020

|      | 90th Percentile Response Times |         |         |         |  |  |  |  |  |
|------|--------------------------------|---------|---------|---------|--|--|--|--|--|
|      |                                | Overall | Zone A  | Zone B  |  |  |  |  |  |
|      | Benchmark                      |         | 0:09:30 | 0:18:00 |  |  |  |  |  |
| 2020 | May                            | 0:14:24 | 0:09:28 | 0:15:42 |  |  |  |  |  |
|      | April                          | 0:15:51 | 0:10:38 | 0:17:37 |  |  |  |  |  |
|      | March                          | 0:14:47 | 0:08:52 | 0:16:58 |  |  |  |  |  |
|      | February                       | 0:13:15 | 0:08:14 | 0:16:10 |  |  |  |  |  |
|      | January                        | 0:16:08 | 0:07:56 | 0:16:59 |  |  |  |  |  |
|      | December                       | 0:17:27 | 0:09:35 | 0:20:19 |  |  |  |  |  |
|      | November                       | 0:16:16 | 0:08:45 | 0:19:53 |  |  |  |  |  |
|      | October                        | 0:15:58 | 0:09:07 | 0:20:23 |  |  |  |  |  |
|      | September                      | 0:14:55 | 0:10:32 | 0:16:22 |  |  |  |  |  |
|      | August                         | 0:15:08 | 0:10:02 | 0:16:23 |  |  |  |  |  |
| 2019 | July                           | 0:13:39 | 0:08:44 | 0:16:12 |  |  |  |  |  |
| 20   | June                           | 0:15:20 | 0:10:19 | 0:17:14 |  |  |  |  |  |
|      | May                            | 0:15:49 | 0:09:01 | 0:18:29 |  |  |  |  |  |
|      | April                          | 0:16:39 | 0:09:06 | 0:19:08 |  |  |  |  |  |
|      | March                          | 0:15:22 | 0:08:27 | 0:18:34 |  |  |  |  |  |
|      | February                       | 0:14:54 | 0:12:00 | 0:17:46 |  |  |  |  |  |
|      | January                        | 0:17:15 | 0:08:57 | 0:18:39 |  |  |  |  |  |
| 2018 | December                       | 0:15:19 | 0:08:51 | 0:16:47 |  |  |  |  |  |
|      | November                       | 0:15:10 | 0:09:20 | 0:19:46 |  |  |  |  |  |
|      | October                        | 0:15:24 | 0:10:06 | 0:19:47 |  |  |  |  |  |
|      | September                      | 0:16:26 | 0:08:40 | 0:19:50 |  |  |  |  |  |
|      | August                         | 0:17:04 | 0:12:10 | 0:18:48 |  |  |  |  |  |
|      | July                           | 0:14:53 | 0:09:49 | 0:17:53 |  |  |  |  |  |
|      | June                           | 0:15:14 | 0:09:18 | 0:17:39 |  |  |  |  |  |
|      | May                            | 0:16:14 | 0:09:41 | 0:18:04 |  |  |  |  |  |
|      | April                          | 0:14:59 | 0:11:21 | 0:19:13 |  |  |  |  |  |
|      | March                          | 0:18:14 | 0:10:23 | 0:20:34 |  |  |  |  |  |
|      | February                       | 0:17:25 | 0:09:40 | 0:19:58 |  |  |  |  |  |
|      | January                        | 0:16:21 | 0:12:10 | 0:22:11 |  |  |  |  |  |
| 2017 | December                       | 0:15:41 | 0:10:21 | 0:17:25 |  |  |  |  |  |
|      | November                       | 0:14:48 | 0:09:33 | 0:18:22 |  |  |  |  |  |
|      | October                        | 0:17:02 | 0:15:48 | 0:20:32 |  |  |  |  |  |
|      | September                      | 0:17:41 | 0:13:49 | 0:20:09 |  |  |  |  |  |
|      | August                         | 0:17:10 | 0:12:22 | 0:13:35 |  |  |  |  |  |
|      | July                           | 0:14:45 | 0:09:05 | 0:15:27 |  |  |  |  |  |
|      | June                           | 0:15:36 | 0:12:24 | 0:17:56 |  |  |  |  |  |
|      | May                            | 0:15:53 | 0:08:37 | 0:16:22 |  |  |  |  |  |
|      | April                          | 0:17:07 | 0:11:42 | 0:19:20 |  |  |  |  |  |
|      | March                          | 0:15:46 | 0:10:03 | 0:18:05 |  |  |  |  |  |
|      | February                       | 0:15:51 | 0:10:11 | 0:17:07 |  |  |  |  |  |
|      | January                        | 0:16:03 | 0:10:47 | 0:22:05 |  |  |  |  |  |