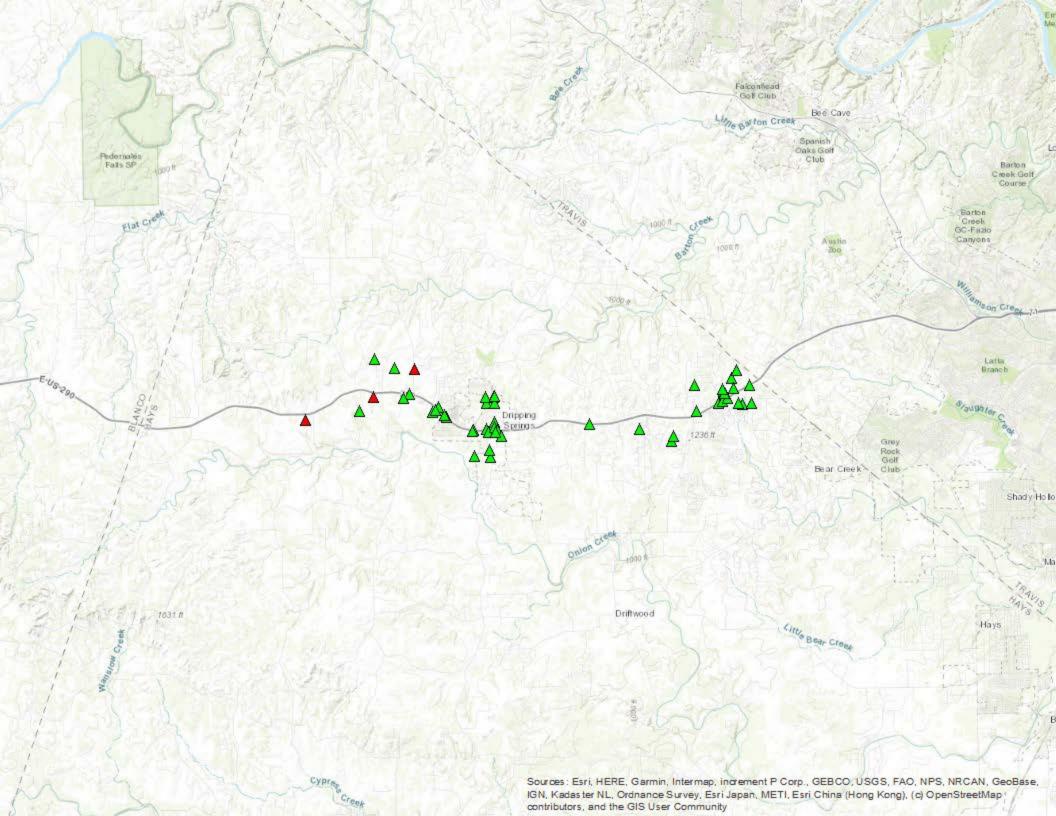

## North Hays County ESD #1 Board Report June 16th, 2020

- 1. Summary Page
  - a. Responses in ESD #1 by Unit
    - i. Total Responses
    - ii. Transports
    - iii. Average Response Time
    - iv. Median Response Time
    - v. 90th Percentile Response Time
  - b. Zone A & Zone B
    - i. Call Volume
    - ii. Average Response Time
    - iii. 90th Percentile Response Time
  - c. Responses Outside of ESD #1
- 2. Level Zero Report
  - a. Total Level Zeros
  - b. Average Length of Level Zero
- 3. 3 Year Historical Response Times
- 4. Delayed Responses
- 5. Monthly Response Maps Zone A & Zone B
- 6. Response Zone Heat Maps