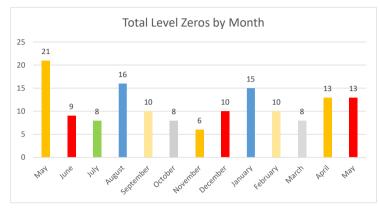

## North Hays County ESD #1 Board Report June 16th, 2020

- 1. Summary Page
  - a. Responses in ESD #1 by Unit
    - i. Total Responses
    - ii. Transports
    - iii. Average Response Time
    - iv. Median Response Time
    - v. 90th Percentile Response Time
  - b. Zone A & Zone B
    - i. Call Volume
    - ii. Average Response Time
    - iii. 90th Percentile Response Time
  - c. Responses Outside of ESD #1
- 2. Level Zero Report
  - a. Total Level Zeros
  - b. Average Length of Level Zero
- 3. 3 Year Historical Response Times
- 4. Delayed Responses
- 5. Monthly Response Maps Zone A & Zone B
- 6. Response Zone Heat Maps