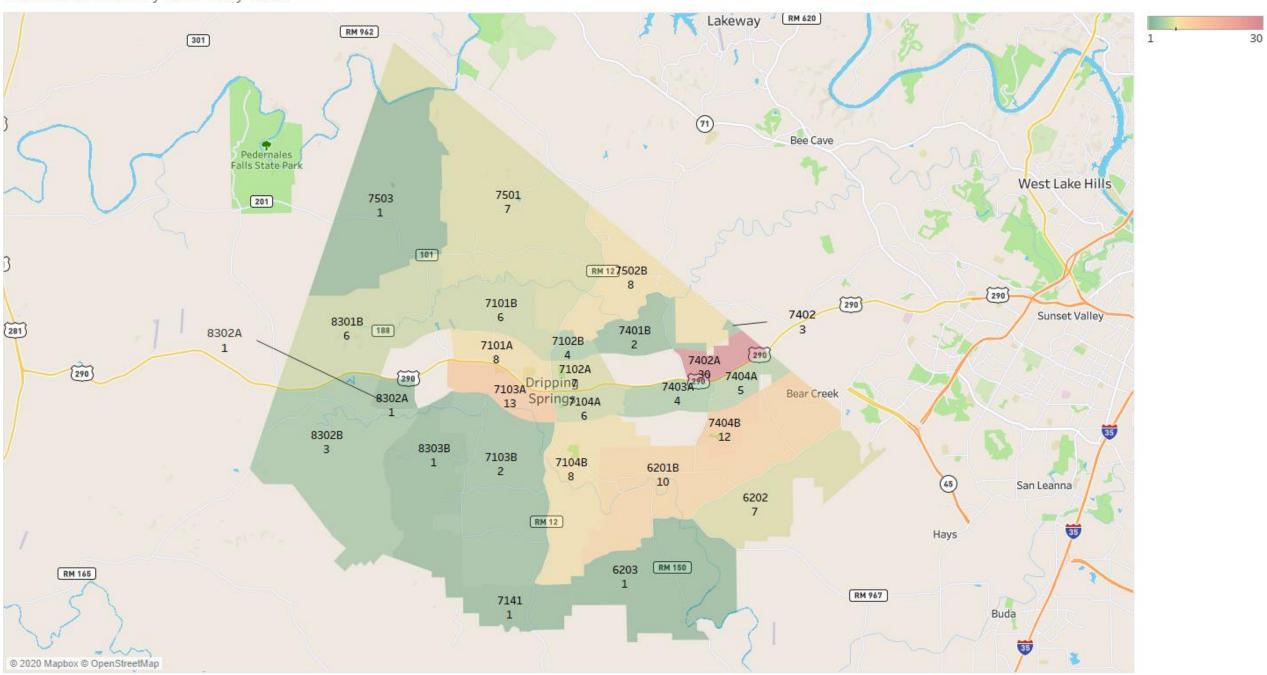

Map based on Longitude (generated) and Latitude (generated). Color shows sum of Number of Records. The marks are labeled by Box Number and sum of Number of Records.

Map based on Longitude (generated) and Latitude (generated). Color shows percentile of Response. The marks are labeled by Box Number and percentile of Response.