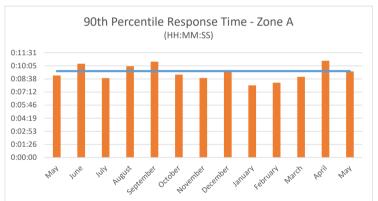

|                                              |          | May      |          | April    |          | March    |          |
|----------------------------------------------|----------|----------|----------|----------|----------|----------|----------|
|                                              |          | Total    | 165      | Total    | 149      | Total    | 168      |
| Number of Calls per Unit                     |          | M71      | 61       | M71      | 41       | M71      | 49       |
|                                              |          | M72      | 66       | M72      | 69       | M72      | 79       |
|                                              |          | M73      | 37       | M73      | 38       | M73      | 39       |
|                                              |          | Backfill | 1        | Backfill | 1        | Backfill | 1        |
|                                              |          | Total    | 87       | Total    | 74       | Total    | 99       |
| Number of Patient Transports                 |          | M71      | 36       | M71      | 23       | M71      | 26       |
|                                              |          | M72      | 34       | M72      | 32       | M72      | 50       |
|                                              |          | M73      | 16       | M73      | 18       | M73      | 22       |
|                                              |          | Backfill | 1        | Backfill | 1        | Backfill | 1        |
| Average Response Times<br>(HH:MM:SS)         |          | Overall  | 00:08:22 | Overall  | 00:08:49 | Overall  | 00:08:21 |
|                                              |          | M71      | 00:08:47 | M71      | 00:10:48 | M71      | 00:08:26 |
|                                              |          | M72      | 00:08:13 | M72      | 00:07:56 | M72      | 00:08:17 |
|                                              |          | M73      | 00:08:05 | M73      | 00:08:21 | M73      | 00:08:07 |
|                                              |          | Backfill | 00:05:14 | Backfill | 00:04:11 | Backfill | 00:18:45 |
| Median Response Times<br>(HH:MM:SS)          |          | Overall  | 00:07:34 | Overall  | 00:07:32 | Overall  | 00:07:07 |
|                                              |          | M71      | 00:07:34 | M71      | 00:10:40 | M71      | 00:05:58 |
|                                              |          | M72      | 00:07:26 | M72      | 00:07:04 | M72      | 00:07:23 |
|                                              |          | M73      | 00:07:41 | M73      | 00:07:29 | M73      | 00:07:01 |
|                                              |          | Backfill | 00:05:14 | Backfill | 00:04:11 | Backfill | 00:18:45 |
| 90th Percentile Response Times<br>(HH:MM:SS) |          | Overall  | 00:14:24 | Overall  | 00:15:51 | Overall  | 00:14:47 |
|                                              |          | M71      | 00:16:25 | M71      | 00:17:45 | M71      | 00:16:53 |
|                                              |          | M72      | 00:13:13 | M72      | 00:12:39 | M72      | 00:13:14 |
|                                              |          | M73      | 00:12:59 | M73      | 00:17:03 | M73      | 00:12:32 |
|                                              |          | Backfill | 00:05:14 | Backfill | 00:04:11 | Backfill | 00:18:45 |
| Zone A Call Volume                           |          | 74       |          | 69       |          | 84       |          |
| Zone A Average                               |          | 0:05:50  |          | 0:06:24  |          | 0:05:50  |          |
| Zone A 90th Percentile                       | 00:09:30 | 0:09:28  |          | 0:10:38  |          | 0:08:52  |          |
| Zone B Call Volume                           |          | 76       |          | 69       |          | 72       |          |
|                                              |          | 0:10:59  |          | 0:11:14  |          | 0:11:10  |          |
| Zone B Average                               |          | 0.1      |          |          |          |          |          |
|                                              | 00:18:00 |          | 5:42     |          | 7:37     |          | 6:58     |

## NHC ESD #1 Primary Coverage Area Level Zero Data May 1st, 2019 to May 31st, 2020

|      | 90th Percentile Response Times |         |         |         |  |  |  |  |  |
|------|--------------------------------|---------|---------|---------|--|--|--|--|--|
|      |                                | Overall | Zone A  | Zone B  |  |  |  |  |  |
|      | Benchmark                      |         | 0:09:30 | 0:18:00 |  |  |  |  |  |
| 2020 | May                            | 0:14:24 | 0:09:28 | 0:15:42 |  |  |  |  |  |
|      | April                          | 0:15:51 | 0:10:38 | 0:17:37 |  |  |  |  |  |
|      | March                          | 0:14:47 | 0:08:52 | 0:16:58 |  |  |  |  |  |
|      | February                       | 0:13:15 | 0:08:14 | 0:16:10 |  |  |  |  |  |
|      | January                        | 0:16:08 | 0:07:56 | 0:16:59 |  |  |  |  |  |
|      | December                       | 0:17:27 | 0:09:35 | 0:20:19 |  |  |  |  |  |
|      | November                       | 0:16:16 | 0:08:45 | 0:19:53 |  |  |  |  |  |
|      | October                        | 0:15:58 | 0:09:07 | 0:20:23 |  |  |  |  |  |
|      | September                      | 0:14:55 | 0:10:32 | 0:16:22 |  |  |  |  |  |
|      | August                         | 0:15:08 | 0:10:02 | 0:16:23 |  |  |  |  |  |
| 2019 | July                           | 0:13:39 | 0:08:44 | 0:16:12 |  |  |  |  |  |
| 20   | June                           | 0:15:20 | 0:10:19 | 0:17:14 |  |  |  |  |  |
|      | May                            | 0:15:49 | 0:09:01 | 0:18:29 |  |  |  |  |  |
|      | April                          | 0:16:39 | 0:09:06 | 0:19:08 |  |  |  |  |  |
|      | March                          | 0:15:22 | 0:08:27 | 0:18:34 |  |  |  |  |  |
|      | February                       | 0:14:54 | 0:12:00 | 0:17:46 |  |  |  |  |  |
|      | January                        | 0:17:15 | 0:08:57 | 0:18:39 |  |  |  |  |  |
| 2018 | December                       | 0:15:19 | 0:08:51 | 0:16:47 |  |  |  |  |  |
|      | November                       | 0:15:10 | 0:09:20 | 0:19:46 |  |  |  |  |  |
|      | October                        | 0:15:24 | 0:10:06 | 0:19:47 |  |  |  |  |  |
|      | September                      | 0:16:26 | 0:08:40 | 0:19:50 |  |  |  |  |  |
|      | August                         | 0:17:04 | 0:12:10 | 0:18:48 |  |  |  |  |  |
|      | July                           | 0:14:53 | 0:09:49 | 0:17:53 |  |  |  |  |  |
|      | June                           | 0:15:14 | 0:09:18 | 0:17:39 |  |  |  |  |  |
|      | May                            | 0:16:14 | 0:09:41 | 0:18:04 |  |  |  |  |  |
|      | April                          | 0:14:59 | 0:11:21 | 0:19:13 |  |  |  |  |  |
|      | March                          | 0:18:14 | 0:10:23 | 0:20:34 |  |  |  |  |  |
|      | February                       | 0:17:25 | 0:09:40 | 0:19:58 |  |  |  |  |  |
|      | January                        | 0:16:21 | 0:12:10 | 0:22:11 |  |  |  |  |  |
| 2017 | December                       | 0:15:41 | 0:10:21 | 0:17:25 |  |  |  |  |  |
|      | November                       | 0:14:48 | 0:09:33 | 0:18:22 |  |  |  |  |  |
|      | October                        | 0:17:02 | 0:15:48 | 0:20:32 |  |  |  |  |  |
|      | September                      | 0:17:41 | 0:13:49 | 0:20:09 |  |  |  |  |  |
|      | August                         | 0:17:10 | 0:12:22 | 0:13:35 |  |  |  |  |  |
|      | July                           | 0:14:45 | 0:09:05 | 0:15:27 |  |  |  |  |  |
|      | June                           | 0:15:36 | 0:12:24 | 0:17:56 |  |  |  |  |  |
|      | May                            | 0:15:53 | 0:08:37 | 0:16:22 |  |  |  |  |  |
|      | April                          | 0:17:07 | 0:11:42 | 0:19:20 |  |  |  |  |  |
|      | March                          | 0:15:46 | 0:10:03 | 0:18:05 |  |  |  |  |  |
|      | February                       | 0:15:51 | 0:10:11 | 0:17:07 |  |  |  |  |  |
|      | January                        | 0:16:03 | 0:10:47 | 0:22:05 |  |  |  |  |  |