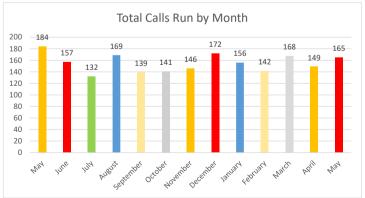

|                                              |          | May      |          | April    |          | March    |          |
|----------------------------------------------|----------|----------|----------|----------|----------|----------|----------|
|                                              |          | Total    | 165      | Total    | 149      | Total    | 168      |
| Number of Calls per Unit                     |          | M71      | 61       | M71      | 41       | M71      | 49       |
|                                              |          | M72      | 66       | M72      | 69       | M72      | 79       |
|                                              |          | M73      | 37       | M73      | 38       | M73      | 39       |
|                                              |          | Backfill | 1        | Backfill | 1        | Backfill | 1        |
|                                              |          | Total    | 87       | Total    | 74       | Total    | 99       |
| Number of Patient Transports                 |          | M71      | 36       | M71      | 23       | M71      | 26       |
|                                              |          | M72      | 34       | M72      | 32       | M72      | 50       |
|                                              |          | M73      | 16       | M73      | 18       | M73      | 22       |
|                                              |          | Backfill | 1        | Backfill | 1        | Backfill | 1        |
| Average Response Times<br>(HH:MM:SS)         |          | Overall  | 00:08:22 | Overall  | 00:08:49 | Overall  | 00:08:21 |
|                                              |          | M71      | 00:08:47 | M71      | 00:10:48 | M71      | 00:08:26 |
|                                              |          | M72      | 00:08:13 | M72      | 00:07:56 | M72      | 00:08:17 |
|                                              |          | M73      | 00:08:05 | M73      | 00:08:21 | M73      | 00:08:07 |
|                                              |          | Backfill | 00:05:14 | Backfill | 00:04:11 | Backfill | 00:18:45 |
| Median Response Times<br>(HH:MM:SS)          |          | Overall  | 00:07:34 | Overall  | 00:07:32 | Overall  | 00:07:07 |
|                                              |          | M71      | 00:07:34 | M71      | 00:10:40 | M71      | 00:05:58 |
|                                              |          | M72      | 00:07:26 | M72      | 00:07:04 | M72      | 00:07:23 |
|                                              |          | M73      | 00:07:41 | M73      | 00:07:29 | M73      | 00:07:01 |
|                                              |          | Backfill | 00:05:14 | Backfill | 00:04:11 | Backfill | 00:18:45 |
| 90th Percentile Response Times<br>(HH:MM:SS) |          | Overall  | 00:14:24 | Overall  | 00:15:51 | Overall  | 00:14:47 |
|                                              |          | M71      | 00:16:25 | M71      | 00:17:45 | M71      | 00:16:53 |
|                                              |          | M72      | 00:13:13 | M72      | 00:12:39 | M72      | 00:13:14 |
|                                              |          | M73      | 00:12:59 | M73      | 00:17:03 | M73      | 00:12:32 |
|                                              |          | Backfill | 00:05:14 | Backfill | 00:04:11 | Backfill | 00:18:45 |
| Zone A Call Volume                           |          | 74       |          | 69       |          | 84       |          |
| Zone A Average                               |          | 0:05:50  |          | 0:06:24  |          | 0:05:50  |          |
| Zone A 90th Percentile                       | 00:09:30 | 0:09:28  |          | 0:10:38  |          | 0:08:52  |          |
| Zone B Call Volume                           |          | 76       |          | 69       |          | 72       |          |
|                                              |          | 0:10:59  |          | 0:11:14  |          | 0:11:10  |          |
| Zone B Average                               |          | 0.1      |          |          |          |          |          |
|                                              | 00:18:00 |          | 5:42     |          | 7:37     |          | 6:58     |