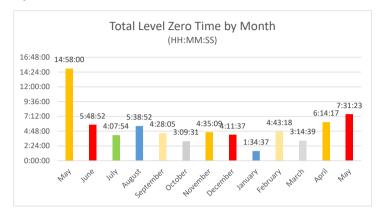

## North Hays County ESD #1 Board Report June 16th, 2020

- 1. Summary Page
  - a. Responses in ESD #1 by Unit
    - i. Total Responses
    - ii. Transports
    - iii. Average Response Time
    - iv. Median Response Time
    - v. 90th Percentile Response Time
  - b. Zone A & Zone B
    - i. Call Volume
    - ii. Average Response Time
    - iii. 90th Percentile Response Time
  - c. Responses Outside of ESD #1
- 2. Level Zero Report
  - a. Total Level Zeros
  - b. Average Length of Level Zero
- 3. 3 Year Historical Response Times
- 4. Delayed Responses
- 5. Monthly Response Maps Zone A & Zone B
- 6. Response Zone Heat Maps