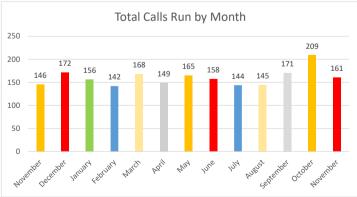

|                                              |          | November      |          | October       |          | September     |          |
|----------------------------------------------|----------|---------------|----------|---------------|----------|---------------|----------|
| Number of Calls per Unit                     |          | Total         | 160      | Total         | 209      | Total         | 169      |
|                                              |          | M71           | 55       | M71           | 60       | M71           | 56       |
|                                              |          | M72           | 60       | M72           | 94       | M72           | 68       |
|                                              |          | M73           | 45       | M73           | 54       | M73           | 43       |
|                                              |          | Backfill      | 0        | Backfill      | 1        | Backfill      | 2        |
| Number of Patient Transports                 |          | Total         | 93       | Total         | 130      | Total         | 105      |
|                                              |          | M71           | 27       | M71           | 35       | M71           | 36       |
|                                              |          | M72           | 41       | M72           | 59       | M72           | 43       |
|                                              |          | M73           | 25       | M73           | 36       | M73           | 24       |
|                                              |          | Backfill      | 0        | Backfill      | 0        | Backfill      | 2        |
| Average Response Times<br>(HH:MM:SS)         |          | Overall       | 00:11:04 | Overall       | 00:09:28 | Overall       | 00:09:26 |
|                                              |          | M71           | 00:14:03 | M71           | 00:10:52 | M71           | 00:09:56 |
|                                              |          | M72           | 00:09:37 | M72           | 00:08:49 | M72           | 00:09:18 |
|                                              |          | M73           | 00:09:04 | M73           | 00:09:06 | M73           | 00:08:52 |
|                                              |          | Backfill      | 00:00:00 | Backfill      | 00:07:59 | Backfill      | 00:12:19 |
| Median Response Times<br>(HH:MM:SS)          |          | Overall       | 00:08:37 | Overall       | 00:08:40 | Overall       | 00:08:44 |
|                                              |          | M71           | 00:11:10 | M71           | 00:10:06 | M71           | 00:09:04 |
|                                              |          | M72           | 00:08:21 | M72           | 00:08:05 | M72           | 00:08:33 |
|                                              |          | M73           | 00:06:54 | M73           | 00:08:46 | M73           | 00:08:11 |
|                                              |          | Backfill      | 00:00:00 | Backfill      | 00:07:59 | Backfill      | 00:12:19 |
| 90th Percentile Response Times<br>(HH:MM:SS) |          | Overall       | 00:17:26 | Overall       | 00:16:08 | Overall       | 00:16:05 |
|                                              |          | M71           | 00:18:43 | M71           | 00:18:46 | M71           | 00:16:48 |
|                                              |          | M72           | 00:14:34 | M72           | 00:13:11 | M72           | 00:14:28 |
|                                              |          | M73           | 00:16:55 | M73           | 00:15:37 | M73           | 00:15:27 |
|                                              |          | Backfill      | 00:00:00 | Backfill      | 00:07:59 | Backfill      | 00:19:10 |
| Zone A Call Volume                           |          |               |          |               |          |               |          |
| Zone A Average                               |          |               |          |               |          |               |          |
| Zone A 90th Percentile                       | 00:09:30 |               |          |               |          |               |          |
| Zone B Call Volume                           |          |               |          |               |          |               |          |
| Zone B Average                               |          |               |          |               |          |               |          |
| Zone B 90th Percentile                       | 00:18:00 |               |          |               |          |               |          |
| Calls Outside of ESD #1                      |          | 1 - Wimberley |          | 2 - Wimberley |          | 2 - Wimberley |          |