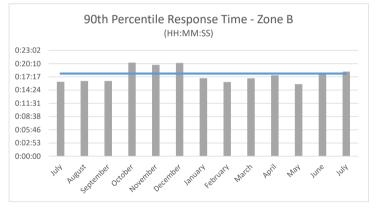

|                                              |          | November      |          | October       |          | September     |          |
|----------------------------------------------|----------|---------------|----------|---------------|----------|---------------|----------|
| Number of Calls per Unit                     |          | Total         | 160      | Total         | 209      | Total         | 169      |
|                                              |          | M71           | 55       | M71           | 60       | M71           | 56       |
|                                              |          | M72           | 60       | M72           | 94       | M72           | 68       |
|                                              |          | M73           | 45       | M73           | 54       | M73           | 43       |
|                                              |          | Backfill      | 0        | Backfill      | 1        | Backfill      | 2        |
| Number of Patient Transports                 |          | Total         | 93       | Total         | 130      | Total         | 105      |
|                                              |          | M71           | 27       | M71           | 35       | M71           | 36       |
|                                              |          | M72           | 41       | M72           | 59       | M72           | 43       |
|                                              |          | M73           | 25       | M73           | 36       | M73           | 24       |
|                                              |          | Backfill      | 0        | Backfill      | 0        | Backfill      | 2        |
| Average Response Times<br>(HH:MM:SS)         |          | Overall       | 00:11:04 | Overall       | 00:09:28 | Overall       | 00:09:26 |
|                                              |          | M71           | 00:14:03 | M71           | 00:10:52 | M71           | 00:09:56 |
|                                              |          | M72           | 00:09:37 | M72           | 00:08:49 | M72           | 00:09:18 |
|                                              |          | M73           | 00:09:04 | M73           | 00:09:06 | M73           | 00:08:52 |
|                                              |          | Backfill      | 00:00:00 | Backfill      | 00:07:59 | Backfill      | 00:12:19 |
| Median Response Times<br>(HH:MM:SS)          |          | Overall       | 00:08:37 | Overall       | 00:08:40 | Overall       | 00:08:44 |
|                                              |          | M71           | 00:11:10 | M71           | 00:10:06 | M71           | 00:09:04 |
|                                              |          | M72           | 00:08:21 | M72           | 00:08:05 | M72           | 00:08:33 |
|                                              |          | M73           | 00:06:54 | M73           | 00:08:46 | M73           | 00:08:11 |
|                                              |          | Backfill      | 00:00:00 | Backfill      | 00:07:59 | Backfill      | 00:12:19 |
| 90th Percentile Response Times<br>(HH:MM:SS) |          | Overall       | 00:17:26 | Overall       | 00:16:08 | Overall       | 00:16:05 |
|                                              |          | M71           | 00:18:43 | M71           | 00:18:46 | M71           | 00:16:48 |
|                                              |          | M72           | 00:14:34 | M72           | 00:13:11 | M72           | 00:14:28 |
|                                              |          | M73           | 00:16:55 | M73           | 00:15:37 | M73           | 00:15:27 |
|                                              |          | Backfill      | 00:00:00 | Backfill      | 00:07:59 | Backfill      | 00:19:10 |
| Zone A Call Volume                           |          |               |          |               |          |               |          |
| Zone A Average                               |          |               |          |               |          |               |          |
| Zone A 90th Percentile                       | 00:09:30 |               |          |               |          |               |          |
| Zone B Call Volume                           |          |               |          |               |          |               |          |
| Zone B Average                               |          |               |          |               |          |               |          |
| Zone B 90th Percentile                       | 00:18:00 |               |          |               |          |               |          |
| Calls Outside of ESD #1                      |          | 1 - Wimberley |          | 2 - Wimberley |          | 2 - Wimberley |          |