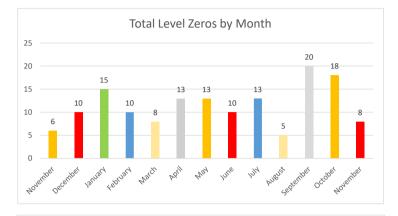

## NHC ESD #1 Primary Coverage Area Level Zero Data November 1st, 2019 to November 30th, 2020