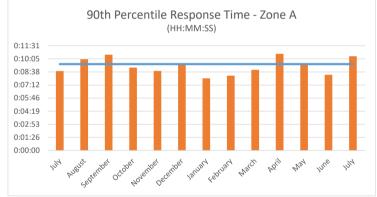

|                                              |          | November      |          | October       |          | September     |          |
|----------------------------------------------|----------|---------------|----------|---------------|----------|---------------|----------|
| Number of Calls per Unit                     |          | Total         | 160      | Total         | 209      | Total         | 169      |
|                                              |          | M71           | 55       | M71           | 60       | M71           | 56       |
|                                              |          | M72           | 60       | M72           | 94       | M72           | 68       |
|                                              |          | M73           | 45       | M73           | 54       | M73           | 43       |
|                                              |          | Backfill      | 0        | Backfill      | 1        | Backfill      | 2        |
| Number of Patient Transports                 |          | Total         | 93       | Total         | 130      | Total         | 105      |
|                                              |          | M71           | 27       | M71           | 35       | M71           | 36       |
|                                              |          | M72           | 41       | M72           | 59       | M72           | 43       |
|                                              |          | M73           | 25       | M73           | 36       | M73           | 24       |
|                                              |          | Backfill      | 0        | Backfill      | 0        | Backfill      | 2        |
| Average Response Times<br>(HH:MM:SS)         |          | Overall       | 00:11:04 | Overall       | 00:09:28 | Overall       | 00:09:26 |
|                                              |          | M71           | 00:14:03 | M71           | 00:10:52 | M71           | 00:09:56 |
|                                              |          | M72           | 00:09:37 | M72           | 00:08:49 | M72           | 00:09:18 |
|                                              |          | M73           | 00:09:04 | M73           | 00:09:06 | M73           | 00:08:52 |
|                                              |          | Backfill      | 00:00:00 | Backfill      | 00:07:59 | Backfill      | 00:12:19 |
| Median Response Times<br>(HH:MM:SS)          |          | Overall       | 00:08:37 | Overall       | 00:08:40 | Overall       | 00:08:44 |
|                                              |          | M71           | 00:11:10 | M71           | 00:10:06 | M71           | 00:09:04 |
|                                              |          | M72           | 00:08:21 | M72           | 00:08:05 | M72           | 00:08:33 |
|                                              |          | M73           | 00:06:54 | M73           | 00:08:46 | M73           | 00:08:11 |
|                                              |          | Backfill      | 00:00:00 | Backfill      | 00:07:59 | Backfill      | 00:12:19 |
| 90th Percentile Response Times<br>(HH:MM:SS) |          | Overall       | 00:17:26 | Overall       | 00:16:08 | Overall       | 00:16:05 |
|                                              |          | M71           | 00:18:43 | M71           | 00:18:46 | M71           | 00:16:48 |
|                                              |          | M72           | 00:14:34 | M72           | 00:13:11 | M72           | 00:14:28 |
|                                              |          | M73           | 00:16:55 | M73           | 00:15:37 | M73           | 00:15:27 |
|                                              |          | Backfill      | 00:00:00 | Backfill      | 00:07:59 | Backfill      | 00:19:10 |
| Zone A Call Volume                           |          |               |          |               |          |               |          |
| Zone A Average                               |          |               |          |               |          |               |          |
| Zone A 90th Percentile                       | 00:09:30 |               |          |               |          |               |          |
| Zone B Call Volume                           |          |               |          |               |          |               |          |
| Zone B Average                               |          |               |          |               |          |               |          |
| Zone B 90th Percentile                       | 00:18:00 |               |          |               |          |               |          |
| Calls Outside of ESD #1                      |          | 1 - Wimberley |          | 2 - Wimberley |          | 2 - Wimberley |          |